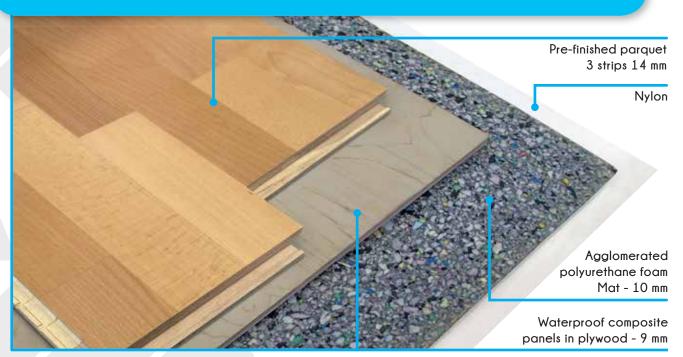

The system is suitable for floor heating, because it allows a uniform and constant heat distribution over the entire paved surface.

Sports flooring/parquet **ADITHERMO** with CE marking, composed of a sheet of **nylon** vapor barrier extended to all the substrate surface in order to avoid any humidity penetration upon which is placed in work, the sports performance system composed of:

- Agglomerated polyurethane foam Mat, that can provide the right elasticity, able to optimize the shock absorption and the following release of energy.
  Thickness: 10 mm.
- Waterproof composite panels in plywood with no less than seven layers, fixed together by special clip to make the surface smooth and planar. Thickness: 9 mm.
- Pre-finished parquet 3 strips 14mm, BEECH/OAK essence, with special click joint on its long sides and heads, which ensures a perfect seal in tension and flatness of the paving and prevents the detachment of the boards from one another. As laying system we use the "secret nailing technique".
  Noble wood: 4 mm.

Overall Adithermo thickness: 33 mm.