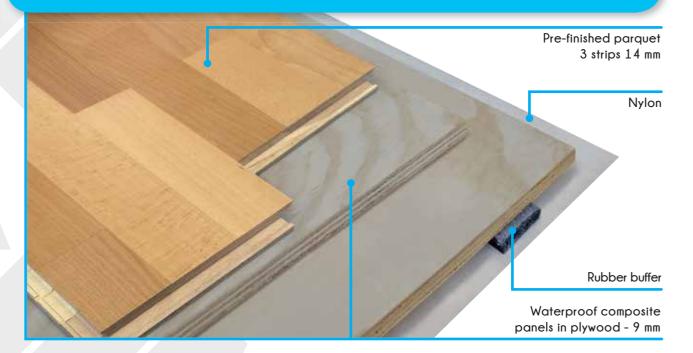

Suitable especially for sports requiring **high elasticity**, as artistic gymnastics.

Sports flooring/parquet ADIPREMIUM with CE marking, composed of a sheet of nylon vapor barrier extended to all the substrate surface in order to avoid any humidity penetration upon which is placed in work, the sports performance system composed of:

- Polyurethane Mat can provide the right elasticity to the system, with shock absorption optimizing action and the subsequent release of energy. Thickness: 10 mm.
- Rubber buffer (thickness: 30 mm).
- Waterproof composite panels in plywood with no less than five layers, overlapped with the first layer aligned lengthwise to the gym and the second layer overlapped by an angle of 30° from the above mentioned direction, fixed one each other by special wood screws. Thickness: 9 mm.
  - Pre-finished parquet 3 strips 14mm, BEECH/OAK essence, with special click joint on its long sides and heads, which ensures a perfect seal in tension and flatness of the paving and prevents the detachment of the boards from one another. As laying system we use the "secret nailing technique". Noble wood: 4 mm.