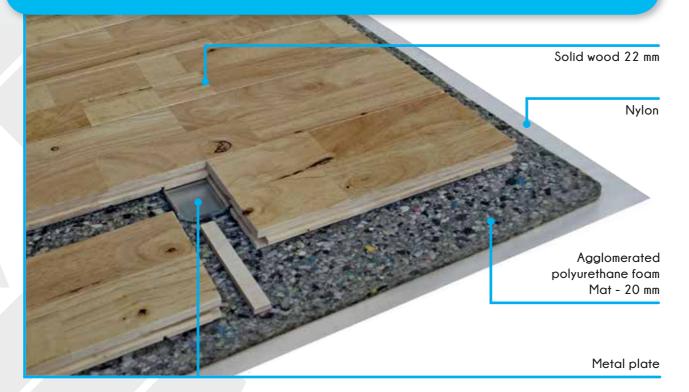

This flooring can be **easily installed** and **quickly removed**, without compromising the underlying pavement.

Sports flooring/parquet **ADIPORTABLE** with CE marking, composed of a sheet of **nylon** vapor barrier extended to all the substrate surface in order to avoid any humidity penetration upon which is placed in work, the sports performance system composed of:

- Agglomerated polyurethane foam Mat, that can provide the right elasticity, able to optimize the shock absorption and the following release of energy. Thickness: 20 mm.
- Metal plate
- Solid floor 22 mm HEVEA essence, assembled together in panels with special metal plates and joints. Noble wood: 22 mm.

Overall Adiportable thickness: 42 mm.