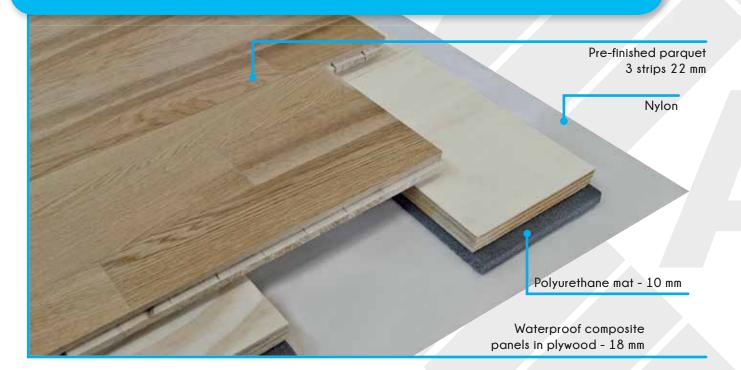

The system is suitable in case of floor heating, because it allows a uniform and constant heat distribution over the entire paved surface.

Sports flooring/parquet **ADIFLEX** with CE marking, composed of a sheet of **nylon** vapor barrier extended to all the substrate surface in order to avoid any humidity penetration upon which is placed in work, the sports performance system composed of:

- Polyurethane Mat can provide the right elasticity to the system, with shock absorption optimizing action and the subsequent release of energy.
  Thickness: 10 mm.
- Waterproof composite panels in plywood with no less than seven layers, fixed together by special clip to make the surface smooth and planar. Thickness: 18 mm.
- Pre-finished parquet 3 strips 22 mm, BEECH/OAK essence. As laying system we use the "secret nailing technique". Noble wood: 6 mm.