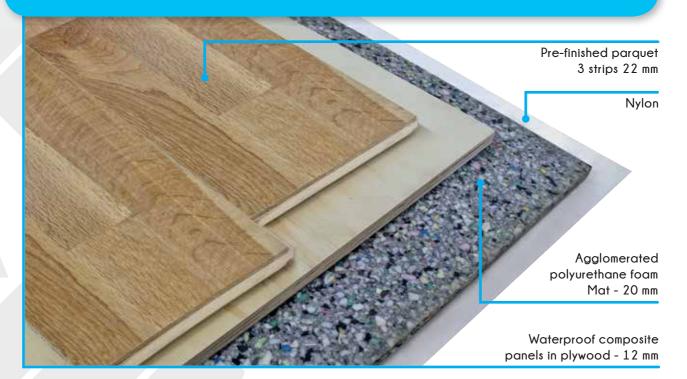

CCC EN USING ALLA WUMP

Suitable especially for sports halls use Skating, thanks to the high thickness of the noble wood that characterizes it.

Sports flooring/parquet **ADIBASIC 22** with CE marking, composed of a sheet of **nylon** vapor barrier extended to all the substrate surface in order to avoid any humidity penetration upon which is placed in work, the sports performance system composed of:

- Agglomerated polyurethane foam Mat, that can provide the right elasticity, able to optimize the shock absorption and the following release of energy. Thickness not lower than 20 mm.
  - Waterproof composite panels in plywood with no less than seven layers, fixed together by special clip to make the surface smooth and planar. Thickness: 12 mm.
- Pre-finished parquet 3 strips 22 mm, BEECH/OAK essence. As laying system we use the "secret nailing technique". Noble wood: 6 mm.

Overall Adibasic 22 thickness: 54 mm.