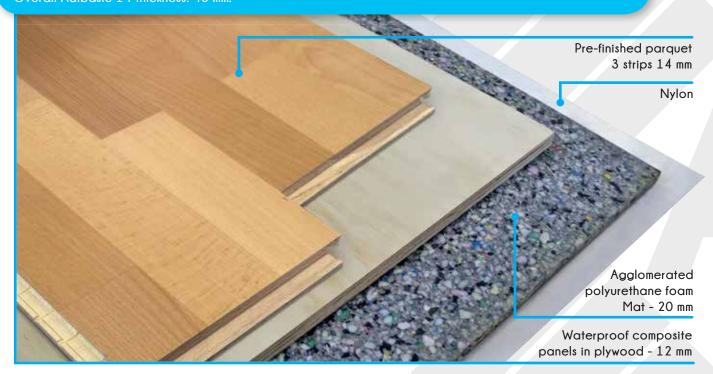

- Agglomerated polyurethane foam Mat, that can provide the right elasticity, able to optimize the shock absorption and the following release of energy.
  - Thickness: 20 mm.
- Waterproof composite panels in plywood with no less than seven layers, fixed together by special clip
  to make the surface smooth and planar.
  - Thickness: 12 mm.
- Pre-finished parquet 3 strips 14mm, BEECH/OAK essence, with special click joint on its long sides and heads, which ensures a perfect seal in tension and flatness of the paving and prevents the detachment of the boards from one another. As laying system we use the "secret nailing technique".
   Noble wood: 4 mm.

Overall Adibasic 14 thickness: 46 mm.